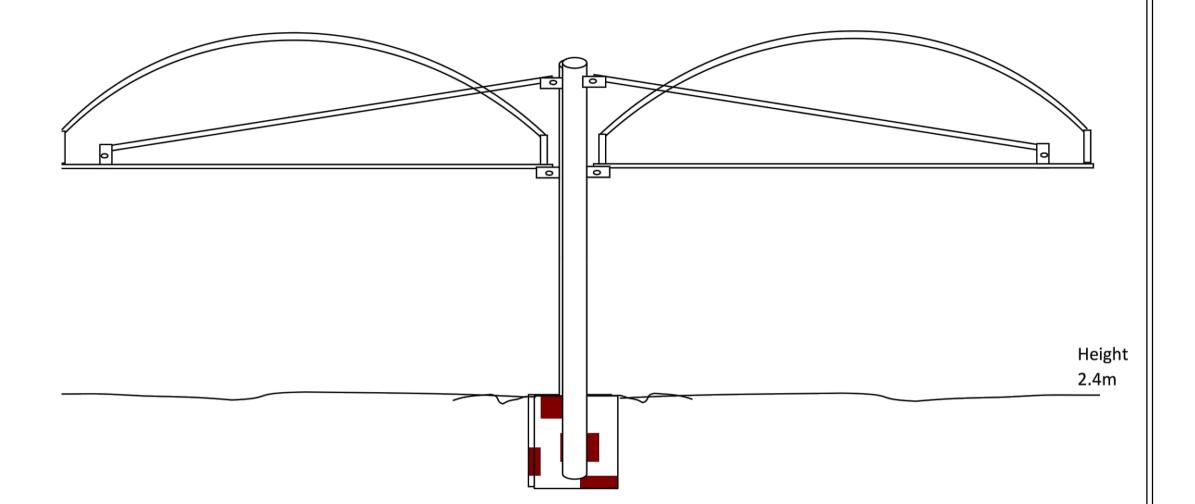

#### **BACK TO BACK CANTILIVER STRUCTURE**

# **Canti lever Specification:**

columns152 x 4ml Hoops 48 x 2mm Ridgebeams 76 x 2mm Latice arm 48 x 2mm knrtex sabs approved nets 95% uv blockout 225

MZANSI AFRICA CIVILS

Tel: 011 886 3373 Fax: 011 886 3949