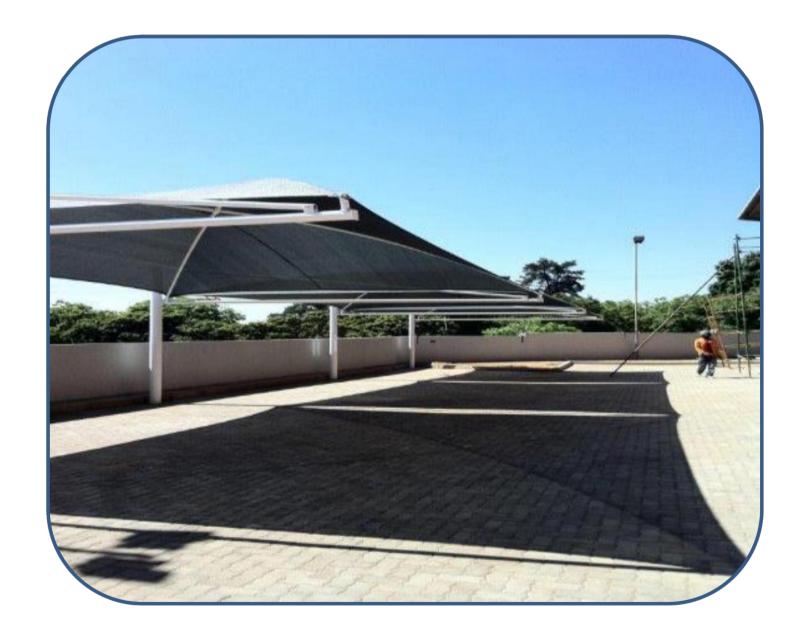

## Canti lever Structure

### CANTILIVER STRUCTURE



#### **BACK TO BACK CANTILIVER STRUCTURE**



## CANTILIVER STRUCTURE



# **Canti lever Specification:**

columns152 x 4ml Hoops 48 x 2mm Ridgebeams 76 x 2mm Latice arm 48 x 2mm knrtex sabs approved nets 95% uv blockout 225



MZANSI AFRICA CIVILS



Tel: 011 886 3373 Fax: 011 886 3949

16 BOND STREET OFFICE PARK CORNER BOND & KENT STREET, FERNDALE e-mail: mzansi@mzansiafrica.co.za



DESIGN OF A NEW PARKING AREA AND REHABILITATION OF THE EXISTING BAYS

DRAWING TITLE:

TYPICAL DETAILS FOR SHADEPORT STRUCTURE

| FOR CONSTRUCTION | 10 |
|------------------|----|
|------------------|----|

|                    |          |      | SIGNATURE |                            |       | DATE          |  |          |  |
|--------------------|----------|------|-----------|----------------------------|-------|---------------|--|----------|--|
| DESIGNED           |