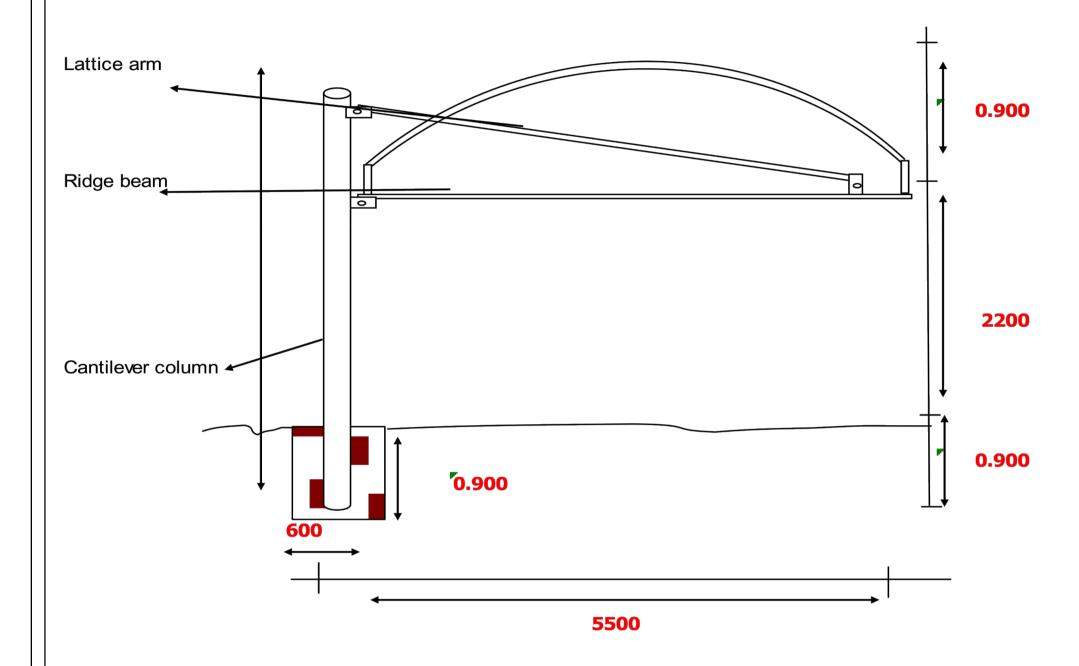

### CANTILIVER STRUCTURE

# **Canti lever Specification:**

columns152 x 4ml Hoops 48 x 2mm Ridgebeams 76 x 2mm Latice arm 48 x 2mm knrtex sabs approved nets 95% uv blockout 225

MZANSI AFRICA CIVILS

Tel: 011 886 3373 Fax: 011 886 3949