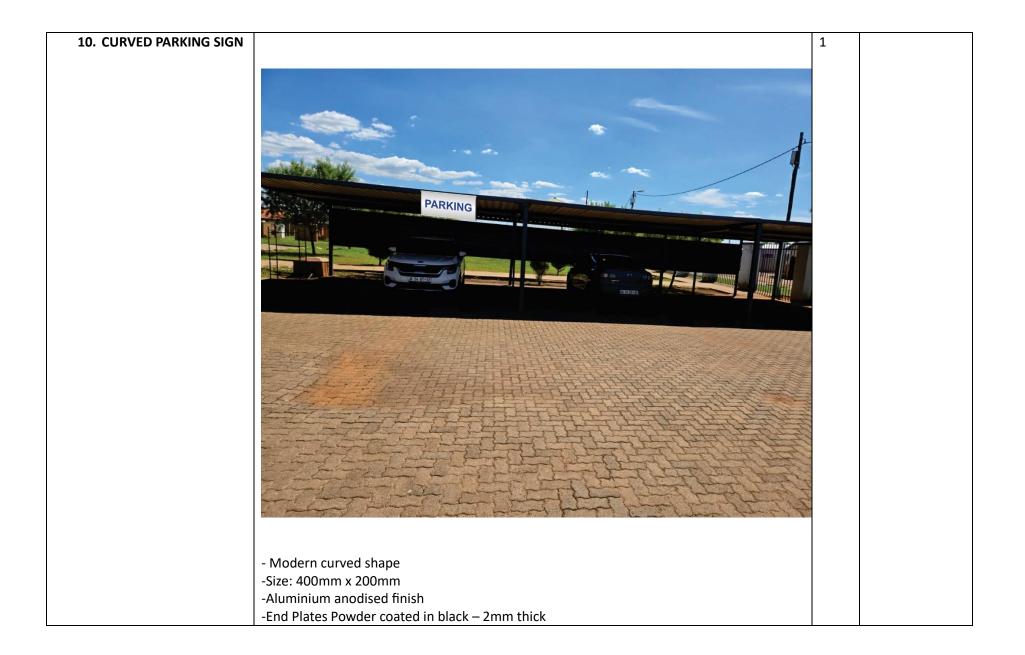

|                                     | -End Plates Powder coated in black – 4mm thick<br>-Aluminium anodised finish                |   |  |
|-------------------------------------|---------------------------------------------------------------------------------------------|---|--|
| 2. PVC BACK LIT, WITH<br>LED LIGHTS |                                                                                             | 1 |  |
|                                     | -PVC,<br>-Back lit,<br>-With LED lights                                                     |   |  |
|                                     | -Rope to climb or 28m sky jack<br>-4 to make a cube<br>-Face size: 4000mm x 4000mm per side |   |  |