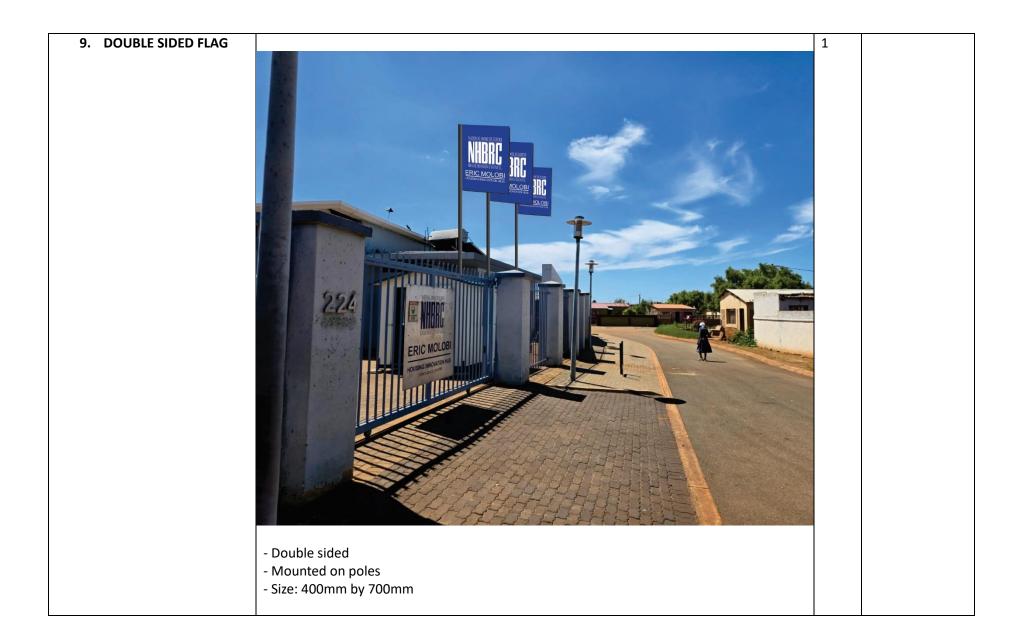

## APPOINTMENT OF A COMPETENT SERVICE PROVIDER TO SUPPLY AND INSTALL EXTERNAL BRANDING AT THE NATIONAL HOME BUILDERS REGISTRATION COUNCIL (NHBRC) ERIC MOLOBI CENTRE IN SOSHANGUVE.

SPECIFICATION

| ITEM                                      | DESCRIPTION                                                          | QTY | AMOUNT |
|-------------------------------------------|----------------------------------------------------------------------|-----|--------|
| 1. CURVED FRAME<br>MOUNTED ON THE<br>WALL |                                                                      | 1   |        |
|                                           | Size: 2000MM BY 800MM<br>-Illuminated 4mm opal Perspex double sided. |     |        |
|                                           | -Modern curved shape<br>-Size 800mm x 2000mm                         |     |        |