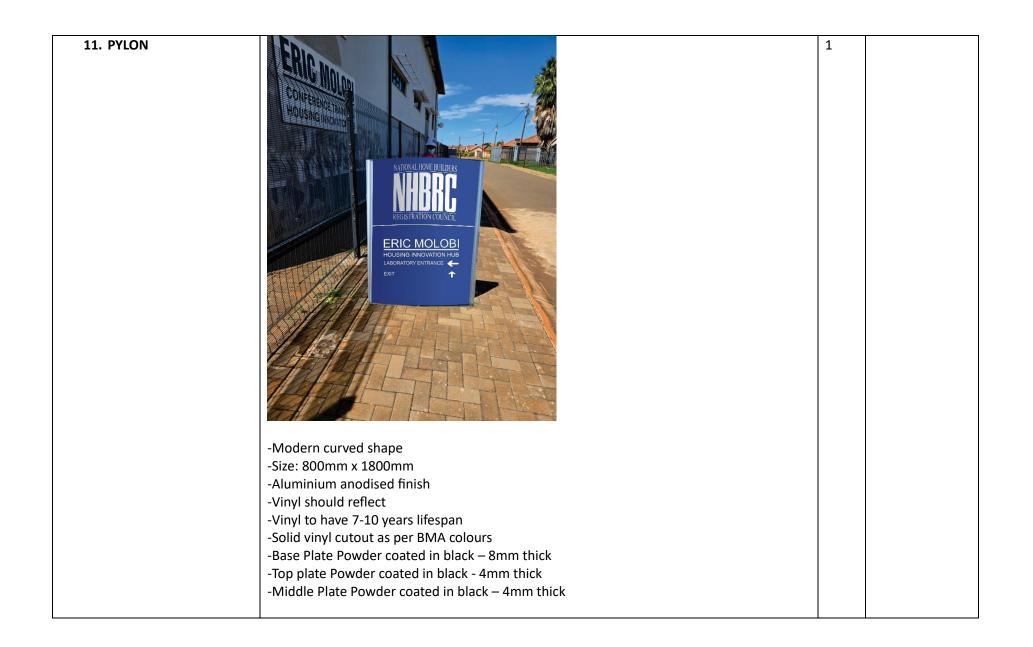

| 3. CURVED FRAME<br>MOUNTED ON THE<br>WALL           | -Curved frame mounted on the wall<br>-Illuminated 4mm opal Perspex double sided.<br>-Modern curved shape<br>-End Plates Powder coated in black – 4mm thick<br>-Aluminium anodised finish<br>-Size: 2000mm by 2000mm | 1 |  |
|-----------------------------------------------------|---------------------------------------------------------------------------------------------------------------------------------------------------------------------------------------------------------------------|---|--|
| 4. CURVED FRAME<br>MOUNTED ON THE<br>PALISADE FENCE |                                                                                                                                                                                                                     | 1 |  |